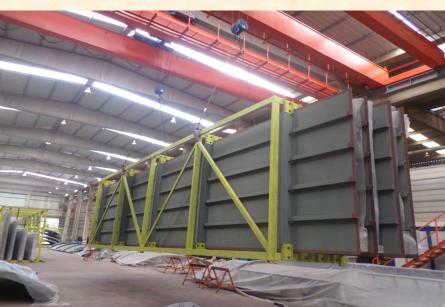

Toros Construction's Manufacturing Plant, Adana, TURKEY

1,280 MW Combined Cycle Power Plant, Djelfa, ALGERIA Client: Duro Felguera & Nooter/Eriksen Inc.

Scope: Casing, Inlet Duct, Exhaust Stack, Columns, Beams, Secondary Steel, Pipe Supports