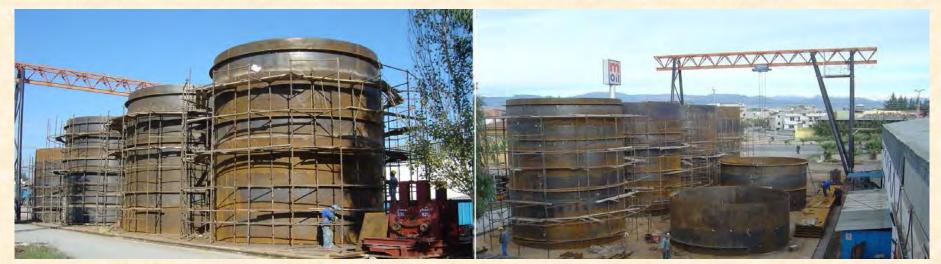

Scope: Inlet Duct

Project: 3x42 MW Power Generation Plant, West Qurna Oil Field, Phase II Client: ENKA Construction & Industry Co. Inc.

Scope: Diesel Storage Tanks, Hydraulic Seal Drums, Air Receiver Vessels, Nitrogen Eq. Tanks

Scope: Large and Small Bore Pipe Supports

Tank Applications (50,000 m3 Oil Storage ATAS Refinery, ?????, Saline Water Storage SODA Plant)

Tank Applications (50,000 m3 Oil Storage ATAS Refinery, ?????, Saline Water Storage SODA Plant)