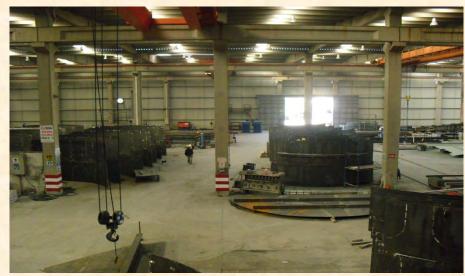

Toros Construction's Manufacturing Plant, Adana, TURKEY

1,280 MW Combined Cycle Power Plant, Djelfa, ALGERIA Client: Duro Felguera & Nooter/Eriksen Inc.

Scope: Casing, Inlet Duct, Exhaust Stack, Columns, Beams, Secondary Steel, Pipe Supports