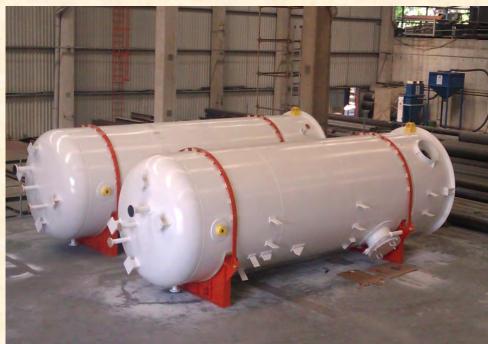

Scope: Inlet Duct

Project: 3x42 MW Power Generation Plant, West Qurna Oil Field, Phase II Client: ENKA Construction & Industry Co. Inc.

Scope: Diesel Storage Tanks, Hydraulic Seal Drums, Air Receiver Vessels, Nitrogen Eq. Tanks