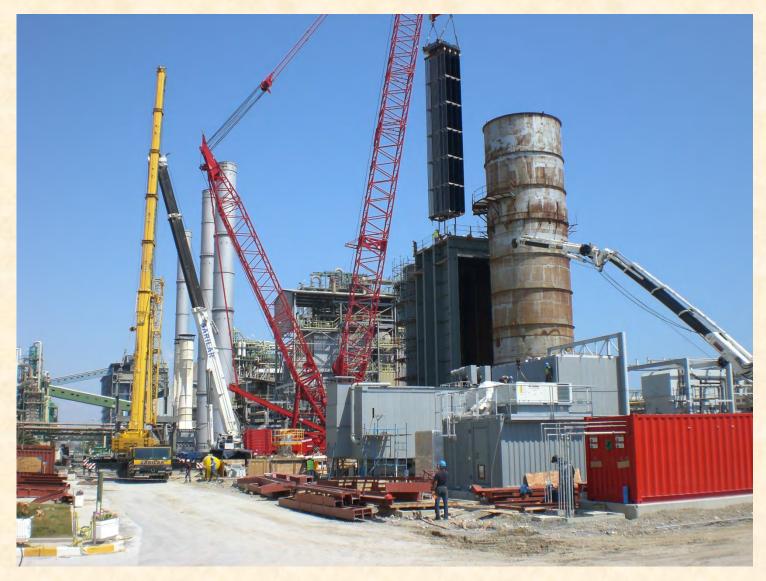

Toros Construction's Manufacturing Plant, Adana, TURKEY

1,280 MW Combined Cycle Power Plant, Djelfa, ALGERIA Client: Duro Felguera & Nooter/Eriksen Inc.

Scope: Casing, Inlet Duct, Exhaust Stack, Columns, Beams, Secondary Steel, Pipe Supports