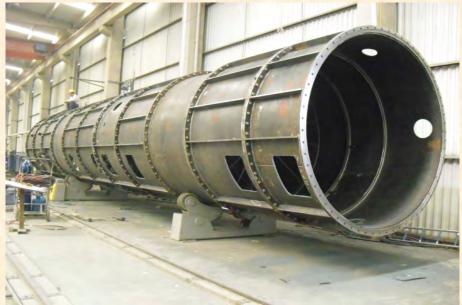

### **COMPANY PROFILE**

- Founded in 1988
- 150 employees
- Head office in Mersin, manufacturing plant in Adana
- HRSG casing, ducting, drum and silencer supports, exhaust stacks, stairtowers, platforms, pipe supports, modules
- Pressure vessels, tanks, process columns
- Prefabricated pipe spools, pressure piping
- Penstocks, gates, hydropower components
- Industrial fans
- Structural steel works

Toros Construction's Manufacturing Plant, Adana, TURKEY

1,280 MW Combined Cycle Power Plant, Djelfa, ALGERIA Client: Duro Felguera & Nooter/Eriksen Inc.

Scope: Casing, Inlet Duct, Exhaust Stack, Columns, Beams, Secondary Steel, Pipe Supports

Client: Toshiba & Nooter/Eriksen Inc.

Scope: Manufacturing of Support Structures for (6) Units

Project: Inlet Duct for Combined Cycle Gas Turbine Project, Great Island, IRELAND Client: Mitsubishi Heavy Industries & Nooter/Eriksen Inc.