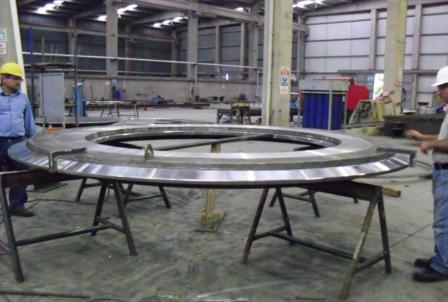

### **COMPANY PROFILE**

- Founded in 1988
- 150 employees
- Head office in Mersin, manufacturing plant in Adana
- HRSG casing, ducting, drum and silencer supports, exhaust stacks, stairtowers, platforms, pipe supports, modules
- Pressure vessels, tanks, process columns
- Prefabricated pipe spools, pressure piping
- Penstocks, gates, hydropower components
- Industrial fans
- Structural steel works

Toros Construction's Manufacturing Plant, Adana, TURKEY

1,280 MW Combined Cycle Power Plant, Djelfa, ALGERIA Client: Duro Felguera & Nooter/Eriksen Inc.

Scope: Casing, Inlet Duct, Exhaust Stack, Columns, Beams, Secondary Steel, Pipe Supports