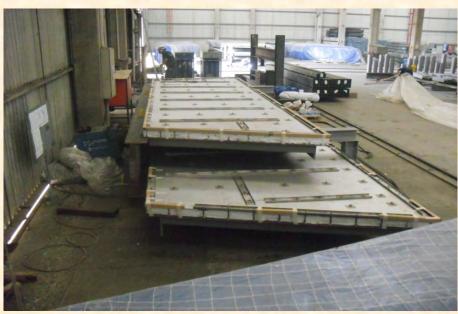

Toros Construction's Manufacturing Plant, Adana, TURKEY

1,280 MW Combined Cycle Power Plant, Djelfa, ALGERIA Client: Duro Felguera & Nooter/Eriksen Inc.

Scope: Casing, Inlet Duct, Exhaust Stack, Columns, Beams, Secondary Steel, Pipe Supports