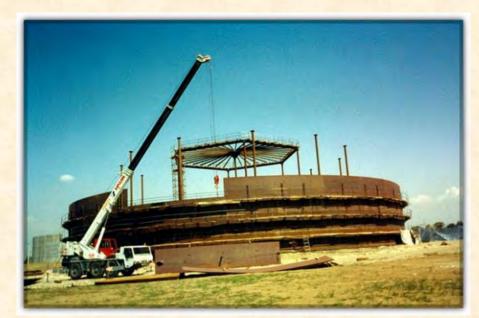

Toros Construction's Manufacturing Plant, Adana, TURKEY

1,280 MW Combined Cycle Power Plant, Djelfa, ALGERIA Client: Duro Felguera & Nooter/Eriksen Inc.

Scope: Casing, Inlet Duct, Exhaust Stack, Columns, Beams, Secondary Steel, Pipe Supports