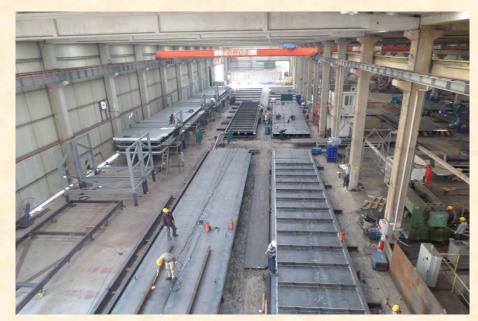

Toros Construction's Manufacturing Plant, Adana, TURKEY

1,280 MW Combined Cycle Power Plant, Djelfa, ALGERIA Client: Duro Felguera & Nooter/Eriksen Inc.

Scope: Casing, Inlet Duct, Exhaust Stack, Columns, Beams, Secondary Steel, Pipe Supports