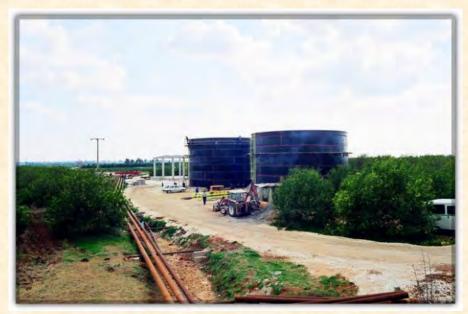

Scope: Large and Small Bore Pipe Supports

Tank Applications (50,000 m3 Oil Storage ATAS Refinery, ?????, Saline Water Storage SODA Plant)

Tank Applications (50,000 m3 Oil Storage ATAS Refinery, ?????, Saline Water Storage SODA Plant)