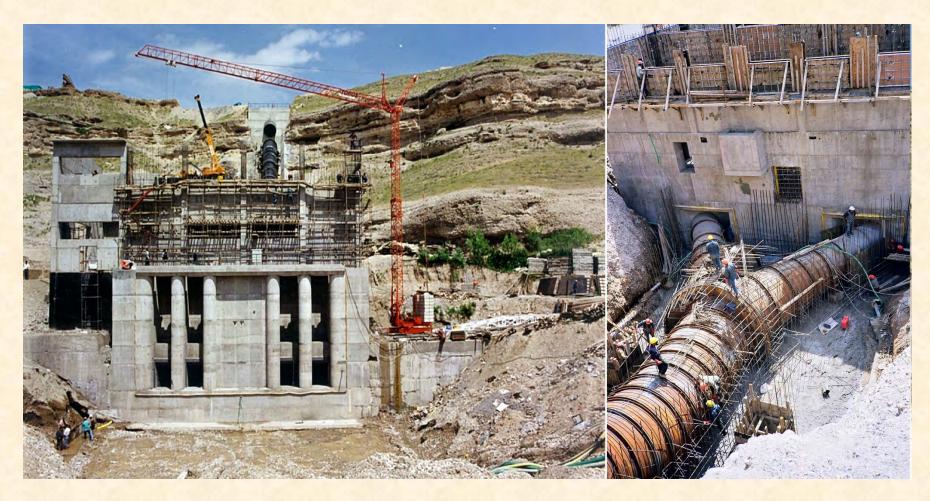

Scope: Manufacturing and Delivery of Exhaust Stack

Project: Absorption/Distillation Unit for Chemical Plant, Mersin, TURKEY Client: SODA Sanayii A.Ş.

Project: 12 MW Tohma Hydroelectric Power Plant, Malatya, TURKEY Client: Altek Alarko

Scope: Construction of Powerhouse, Manufacturing and Installation of Penstocks

Project: Lamas III-IV Hydroelectric Power Plant Mersin, TURKEY

Client: TGT Enerji A.Ş. (GE and Gama J.V.)

Scope: Manufacturing and Installation of Penstocks, Fire

Water System, Roof Steel Structure