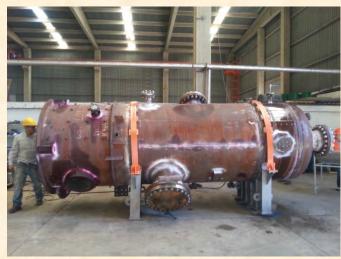

Scope: Inlet Duct

Project: 3x42 MW Power Generation Plant, West Qurna Oil Field, Phase II Client: ENKA Construction & Industry Co. Inc.

Scope: Diesel Storage Tanks, Hydraulic Seal Drums, Air Receiver Vessels, Nitrogen Eq. Tanks