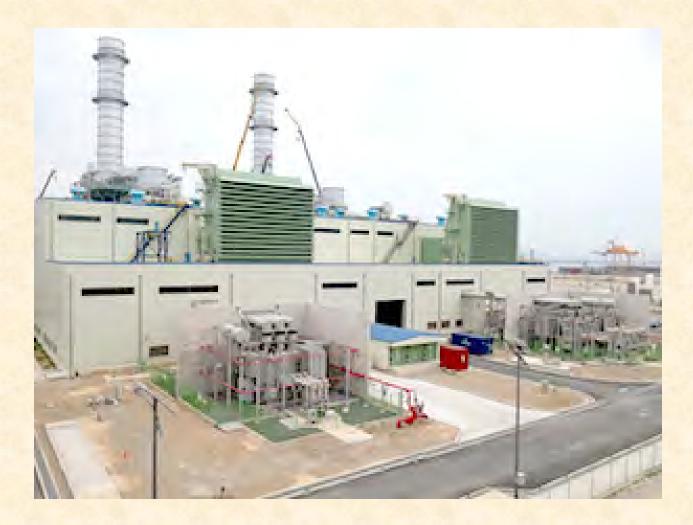

Toros Construction's Manufacturing Plant, Adana, TURKEY

1,280 MW Combined Cycle Power Plant, Djelfa, ALGERIA Client: Duro Felguera & Nooter/Eriksen Inc.

Scope: Casing, Inlet Duct, Exhaust Stack, Columns, Beams, Secondary Steel, Pipe Supports