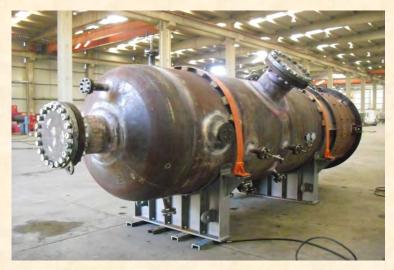

Scope: Inlet Duct

Project: 3x42 MW Power Generation Plant, West Qurna Oil Field, Phase II Client: ENKA Construction & Industry Co. Inc.

Scope: Diesel Storage Tanks, Hydraulic Seal Drums, Air Receiver Vessels, Nitrogen Eq. Tanks