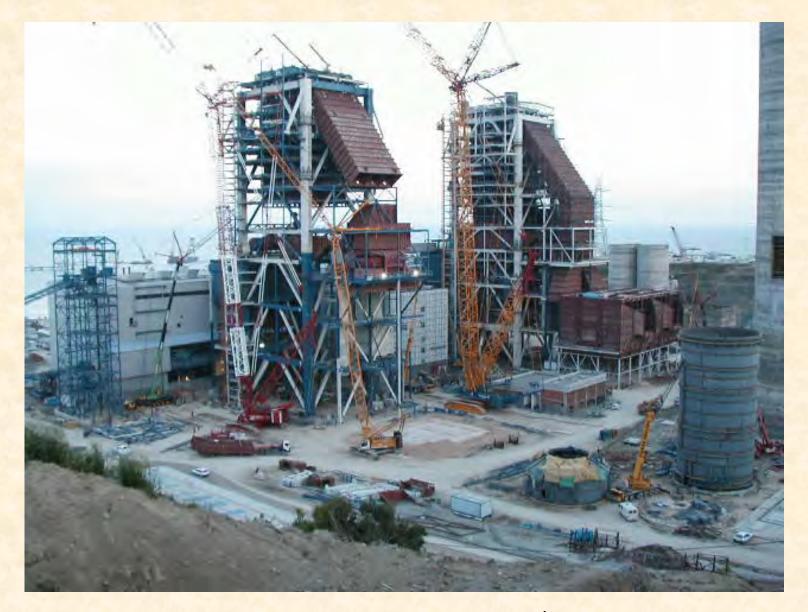

Toros Construction's Manufacturing Plant, Adana, TURKEY

1,280 MW Combined Cycle Power Plant, Djelfa, ALGERIA Client: Duro Felguera & Nooter/Eriksen Inc.

Scope: Casing, Inlet Duct, Exhaust Stack, Columns, Beams, Secondary Steel, Pipe Supports