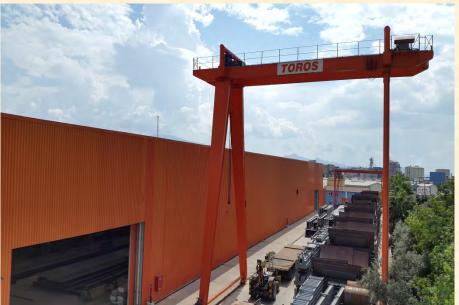

Toros Construction's Manufacturing Plant, Adana, TURKEY

1,280 MW Combined Cycle Power Plant, Djelfa, ALGERIA Client: Duro Felguera & Nooter/Eriksen Inc.

Scope: Casing, Inlet Duct, Exhaust Stack, Columns, Beams, Secondary Steel, Pipe Supports