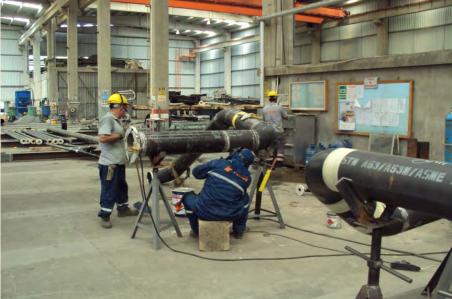

Toros Construction's Manufacturing Plant, Adana, TURKEY

1,280 MW Combined Cycle Power Plant, Djelfa, ALGERIA Client: Duro Felguera & Nooter/Eriksen Inc.

Scope: Casing, Inlet Duct, Exhaust Stack, Columns, Beams, Secondary Steel, Pipe Supports