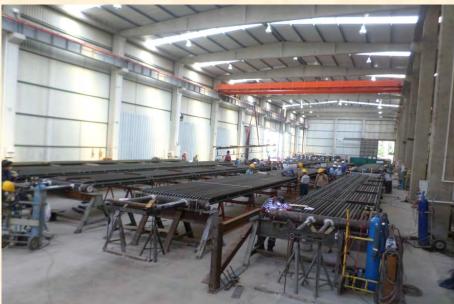

Toros Construction's Manufacturing Plant, Adana, TURKEY

1,280 MW Combined Cycle Power Plant, Djelfa, ALGERIA Client: Duro Felguera & Nooter/Eriksen Inc.

Scope: Casing, Inlet Duct, Exhaust Stack, Columns, Beams, Secondary Steel, Pipe Supports