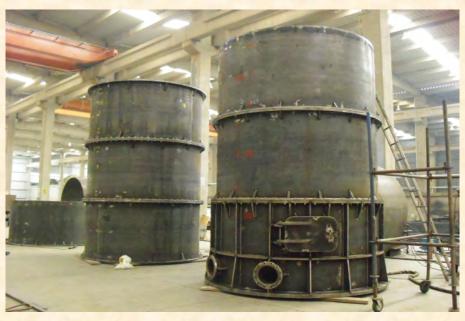

### **COMPANY PROFILE**

- Founded in 1988
- 150 employees
- Head office in Mersin, manufacturing plant in Adana
- HRSG casing, ducting, drum and silencer supports, exhaust stacks, stairtowers, platforms, pipe supports, modules
- Pressure vessels, tanks, process columns
- Prefabricated pipe spools, pressure piping
- Penstocks, gates, hydropower components
- Industrial fans
- Structural steel works

Scope: Inlet Duct

Project: 3x42 MW Power Generation Plant, West Qurna Oil Field, Phase II Client: ENKA Construction & Industry Co. Inc.

Scope: Diesel Storage Tanks, Hydraulic Seal Drums, Air Receiver Vessels, Nitrogen Eq. Tanks