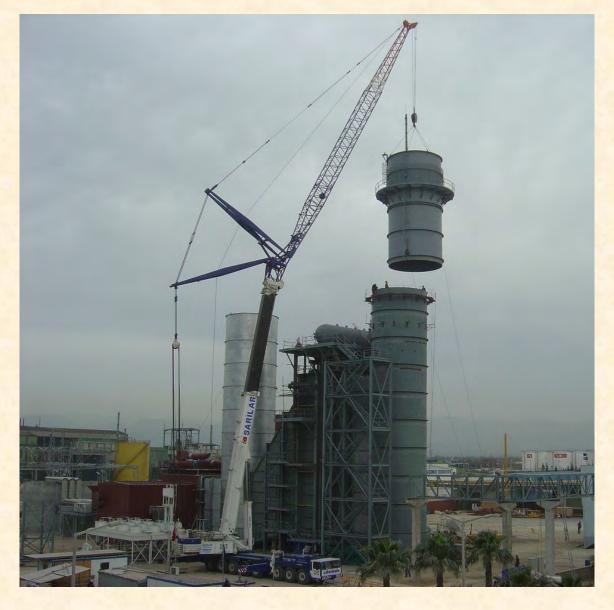

Toros Construction's Manufacturing Plant, Adana, TURKEY

1,280 MW Combined Cycle Power Plant, Djelfa, ALGERIA Client: Duro Felguera & Nooter/Eriksen Inc.

Scope: Casing, Inlet Duct, Exhaust Stack, Columns, Beams, Secondary Steel, Pipe Supports

#### CONTINUING AND RECENTLY COMPLETED PROJECTS

- 1) <u>DJELFA CCPP, ALGIERS</u> Among the new energy investments of SPE (Societé de Production de l'Electricité), a subsidiary of the Sonelgaz Group is the Djelfa CCPP (4 Units). The Heat Recovery Steam Generators are contracted to Nooter/Eriksen Inc., U.S.A. Nooter/Eriksen has ordered all the non-pressure parts to Toros (approximately 3,700 tons):
- Casing and Inlet Ducts ,Stair Tower, Platforms, Canopies, Drum and Silencer Supports Large and Small Bore Pipe Supports, Exhaust Stacks
- The project is 90 % complete. Delivery will take place between February-April 2016.
- 2) <u>FAN STATIC PARTS</u>, <u>SOUTH HELWAN</u>, <u>EGYPT</u> Danish manufacturer Howden Axial Fans ApS, ordered the manufacturing of Static Parts for 6 Units to be used in the South Helwan Power Project in Egypt.
- 3) <u>FAN TEST EQUIPMENT, VAXJO, SWEDEN</u> Danish manufacturer Howden Axial Fans ApS, ordered the manufacturing of test equipment chassis to be used in their plant in Vaxjo, Sweden (delivered in December 2015).
- 4) <u>EARLY WORKS & FACILITIES SCPX PROJECT, GEORGIA</u> ENKA Bechtel J.V. has undertaken an important part of the SCP (South Caucus Pipeline) Project. Various structural steel components are ordered to Toros.
- 5) <u>KAZANSKAYA CCPP, TATARISTAN, RUSSIA</u> The main contractor General Electric has ordered the manufacturing of the HRSG system to CMI (Cockerill Maintenance & Ingenierie S.A.), Belgium. Toros manufactured the casing, inlet and outlet ducts and exhaust stack and delivered the components in July 2015.
- 6) NISHI NAGOYA # 7 ENERGY PROJECT, JAPAN Chubu Electric Power Company is the owner of Nishi Nagoya Power Plants located in Nagoya city, Japan. General contractor Toshiba Group has developed the most efficient thermal power plant in the world (efficiency \ge 62% lower heating value basis).
- Nishi Nagoya #7 consists of 6 Units. HRSGs are subcontracted to Nooter/Eriksen Inc., U.S.A. The Catalyst Support Structures for this project have been manufactured and delivered by Toros in December 2015.