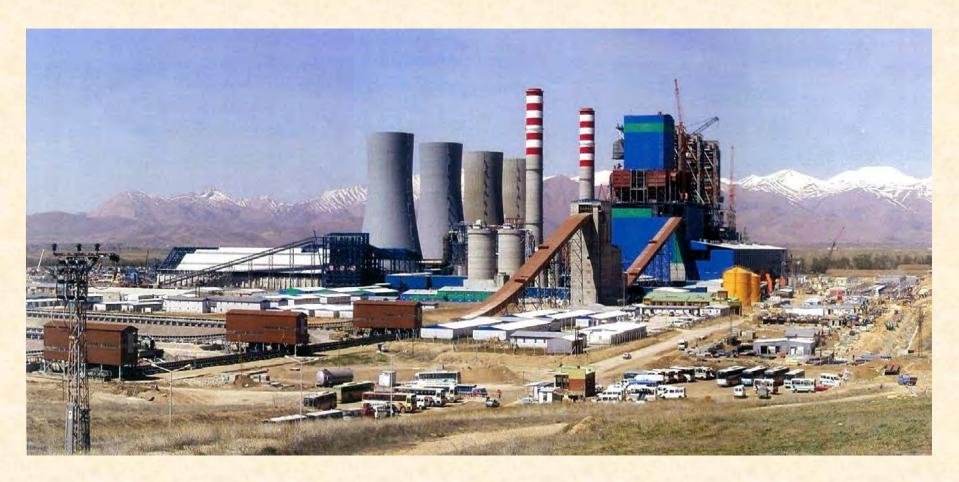

Project:125 MW Combined Cycle Power Plant for SODA Factory - Phase I, Mersin, TURKEY Client: Nooter/Eriksen Inc. Scope: Exhaust Stack, Stair Tower, Ladders, Platforms

Project: 4 x 360 MW Afşin-Elbistan B Thermal Power Plant, Kahramanmaraş, TURKEY Client: Gama-Tekfen-Tokar J.V.

Scope: Foundations of Boiler House, Bunker Building, Electrofilters, Stack and Concrete Superstructure of Bunker House

Project: Lime Furnaces for SODA Factory, Mersin, TURKEY
Client: SODA Sanayii A.Ş. Scope: Civil works, manufacturing and installation of Lime Furnace

Project: 2x125 MW Combined Cycle Power Plant - Phase II, Mersin, TURKEY
Client: CAMİŞ Elektrik A.Ş., Nooter/Eriksen & GSD
Manufacturing of Exhaust Stack, Stair Tower, Ladders, Platforms. Complete Mechanical Erection