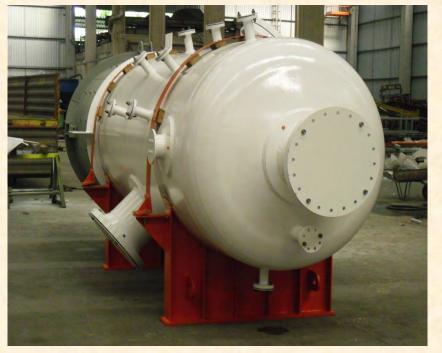

Scope: Inlet Duct

Project: 3x42 MW Power Generation Plant, West Qurna Oil Field, Phase II Client: ENKA Construction & Industry Co. Inc.

Scope: Diesel Storage Tanks, Hydraulic Seal Drums, Air Receiver Vessels, Nitrogen Eq. Tanks