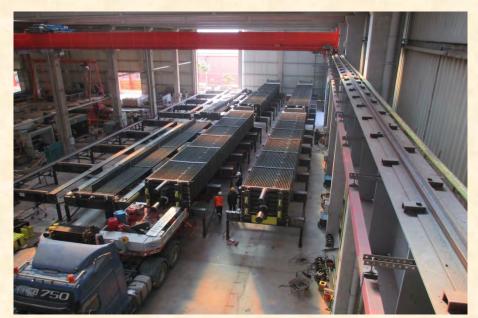

Toros Construction's Manufacturing Plant, Adana, TURKEY

1,280 MW Combined Cycle Power Plant, Djelfa, ALGERIA Client: Duro Felguera & Nooter/Eriksen Inc.

Scope: Casing, Inlet Duct, Exhaust Stack, Columns, Beams, Secondary Steel, Pipe Supports