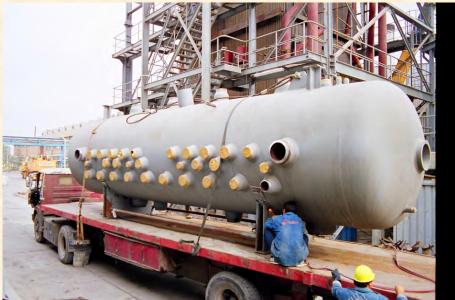

Scope: Inlet Duct

Project: 3x42 MW Power Generation Plant, West Qurna Oil Field, Phase II Client: ENKA Construction & Industry Co. Inc.

Scope: Diesel Storage Tanks, Hydraulic Seal Drums, Air Receiver Vessels, Nitrogen Eq. Tanks