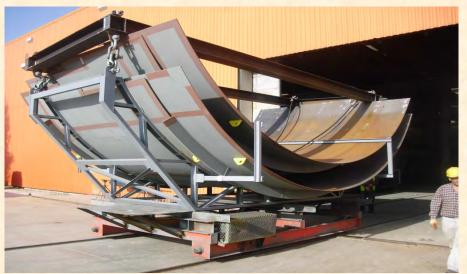

Toros Construction's Manufacturing Plant, Adana, TURKEY

1,280 MW Combined Cycle Power Plant, Djelfa, ALGERIA Client: Duro Felguera & Nooter/Eriksen Inc.

Scope: Casing, Inlet Duct, Exhaust Stack, Columns, Beams, Secondary Steel, Pipe Supports