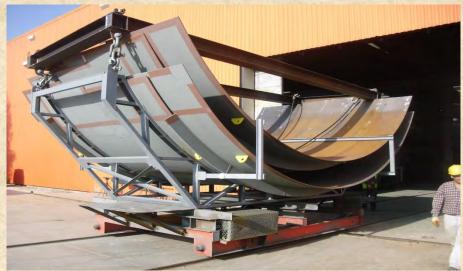

## **CERTIFICATIONS**

- > DIN EN ISO 9001:2015 and BS OHSAS 18001:2007
- > EN 1090 (EXC3) & EN 3834
- > S and U stamps by ASME
- > R and NB stamps by NBBPVI

TOROS Manufacturing Plant, Adana, TURKEY

Project: S-Oil Corporation Residue Upgrading Complex, Onsan, SOUTH KOREA Client: MAN Diesel & Turbo SE & Camfil Power Systems