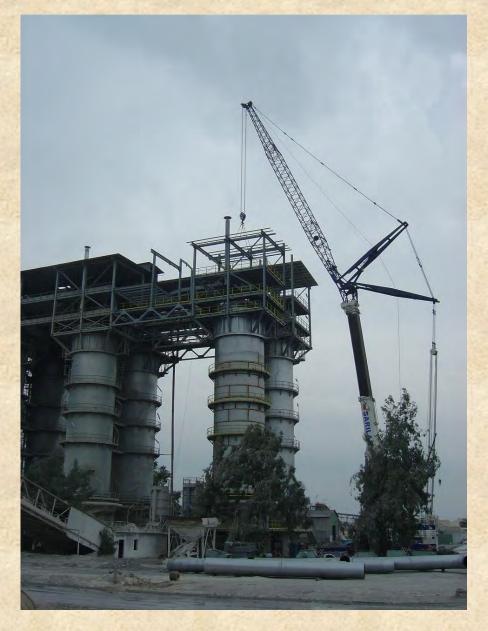

Scope: Large and Small Bore Pipe Supports

Tank Applications (50,000 m3 Oil Storage ATAS Refinery, Saline Water Storage SODA Plant)

Project: 125 MW Combined Cycle Power Plant for SODA Factory - Phase I, Mersin, TURKEY Client: Nooter/Eriksen Inc. Scope: Exhaust Stack, Stair Tower, Ladders, Platforms

Project: Lime Furnaces for SODA Factory, Mersin, TURKEY Client: SODA Sanayii A.Ş. Scope: Civil works, manufacturing and installation of Lime Furnace

Project: 2x125 MW Combined Cycle Power Plant - Phase II, Mersin, TURKEY
Client: CAMİŞ Elektrik A.Ş., Nooter/Eriksen & GSD
Scope: Exhaust Stack, Stair Tower, Ladders, Platforms. Complete Mechanical Erection