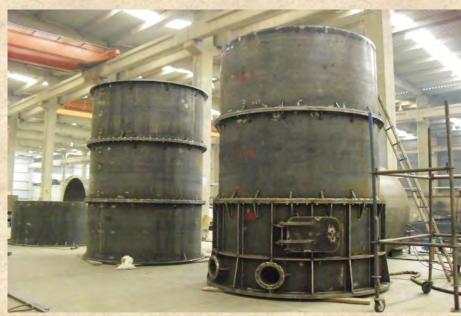

## **CERTIFICATIONS**

- > DIN EN ISO 9001:2015 and BS OHSAS 18001:2007
- > EN 1090 (EXC3) & EN 3834
- > S and U stamps by ASME
- > R and NB stamps by NBBPVI

TOROS Manufacturing Plant, Adana, TURKEY

Project: S-Oil Corporation Residue Upgrading Complex, Onsan, SOUTH KOREA Client: MAN Diesel & Turbo SE & Camfil Power Systems