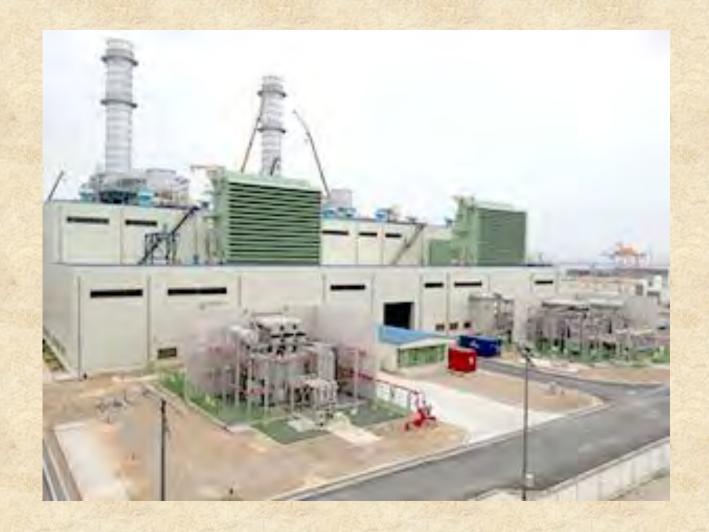

Scope: Large and Small Bore Pipe Supports

Tank Applications (50,000 m3 Oil Storage ATAS Refinery, Saline Water Storage SODA Plant)

Project: 125 MW Combined Cycle Power Plant for SODA Factory - Phase I, Mersin, TURKEY Client: Nooter/Eriksen Inc. Scope: Exhaust Stack, Stair Tower, Ladders, Platforms

Project: Lime Furnaces for SODA Factory, Mersin, TURKEY Client: SODA Sanayii A.Ş. Scope: Civil works, manufacturing and installation of Lime Furnace

Project: 2x125 MW Combined Cycle Power Plant - Phase II, Mersin, TURKEY
Client: CAMİŞ Elektrik A.Ş., Nooter/Eriksen & GSD
Scope: Exhaust Stack, Stair Tower, Ladders, Platforms. Complete Mechanical Erection