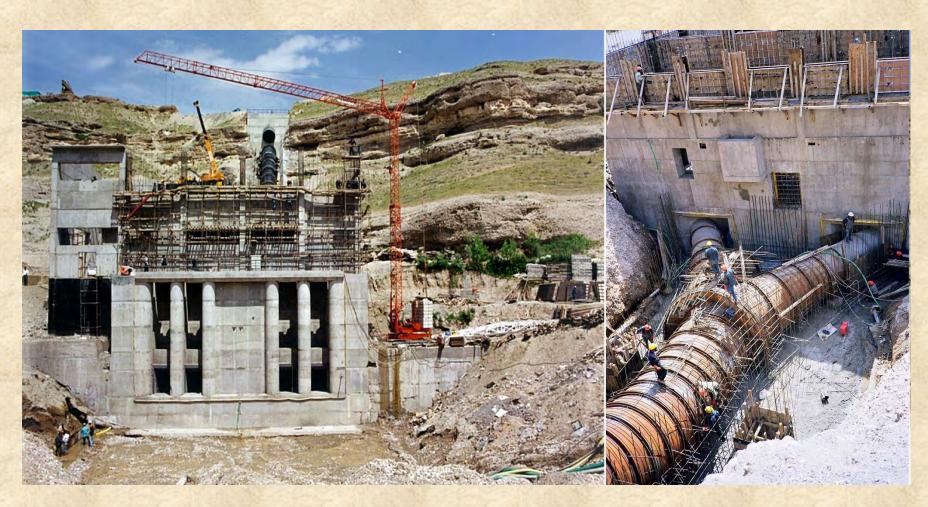

Project: 12 MW Tohma Hydroelectric Power Plant, Malatya, TURKEY
Client: Altek Alarko

Scope: Construction of Powerhouse, Manufacturing and Installation of Penstocks

Project: Lamas III-IV Hydroelectric Power Plant Mersin, TURKEY

Client: TGT Enerji A.Ş. (GE and Gama J.V.)

Scope: Manufacturing and Installation of Penstocks, Fire Water System, Roof Steel Structure