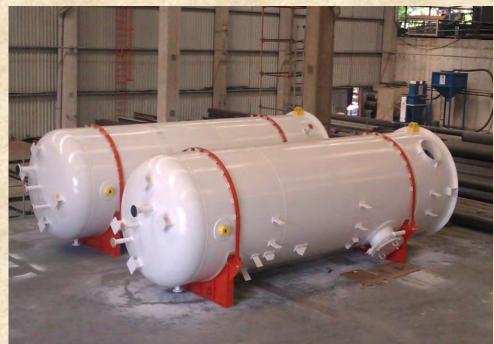

#### **SERVICES:**

- > HRSG casing & ducting, harp bundles (modules), exhaust & bypass stacks, diffusers, main structural steel, secondary steel structures (drum & silencer supports, stair towers, platforms, ladders, handrails, pipe supports, modules
- > Pressure vessels, storage tanks, process columns
- Prefabricated pipe spools, pressure piping
- Air Intake Systems
- Silencer & acoustical baffles
- > Industrial fans
- > Penstocks, gates, hydropower components

Scope: Inlet Duct

Project: 3x42 MW Power Generation Plant, West Qurna Oil Field, Phase II Client: ENKA Construction & Industry Co. Inc.

Scope: Diesel Storage Tanks, Hydraulic Seal Drums, Air Receiver Vessels, Nitrogen Eq. Tanks