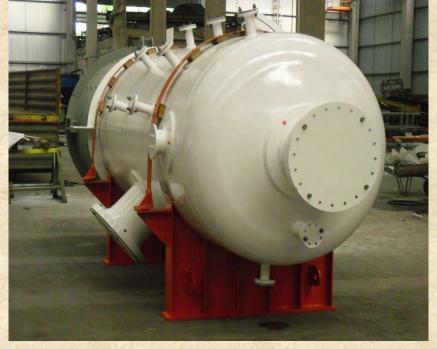

#### **SERVICES:**

- > HRSG casing & ducting, harp bundles (modules), exhaust & bypass stacks, diffusers, main structural steel, secondary steel structures (drum & silencer supports, stair towers, platforms, ladders, handrails, pipe supports, modules
- > Pressure vessels, storage tanks, process columns
- Prefabricated pipe spools, pressure piping
- Air Intake Systems
- Silencer & acoustical baffles
- > Industrial fans
- > Penstocks, gates, hydropower components