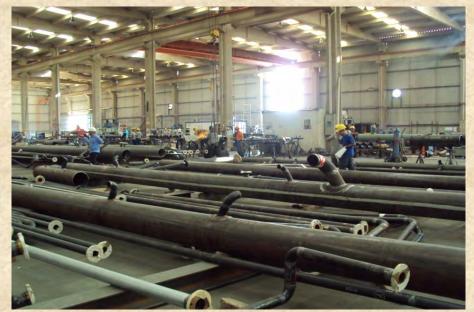

Project: 3x42 MW Power Generation Plant, West Qurna Oil Field, Phase II

Client: ENKA Construction & Industry Co. Inc.

Scope: Prefabrication of Pipe Spools

Project: Yulchon CCGT, South KOREA Client: Nooter/Eriksen