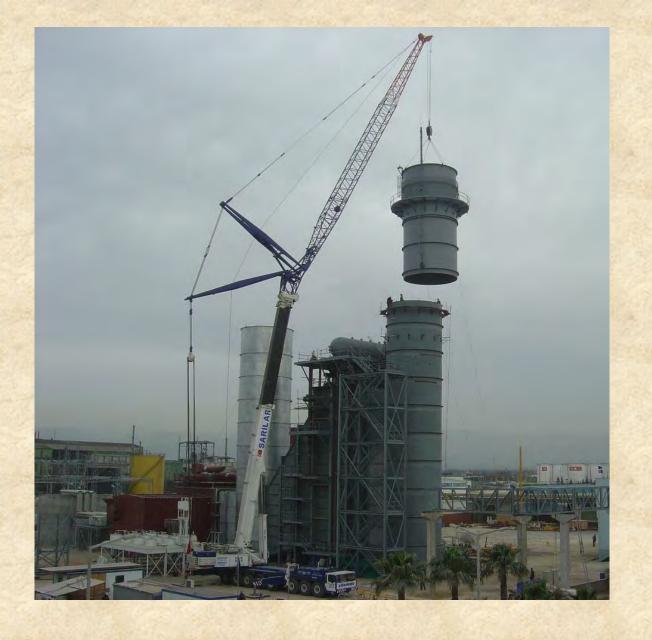

Project: SCR Catalytic Support Structures for Combined Cycle PP, Nishi Nagoya, JAPAN Client: Toshiba & Nooter/Eriksen Inc.

Scope: Manufacturing of Support Structures for (6) Units

Project: Inlet Duct for Combined Cycle Gas Turbine Project, Great Island, IRELAND Client: Mitsubishi Heavy Industries & Nooter/Eriksen Inc.

Scope: Inlet Duct

Project: 3x42 MW Power Generation Plant, West Qurna Oil Field, Phase II Client: ENKA Construction & Industry Co. Inc.

Scope: Diesel Storage Tanks, Hydraulic Seal Drums, Air Receiver Vessels, Nitrogen Eq. Tanks