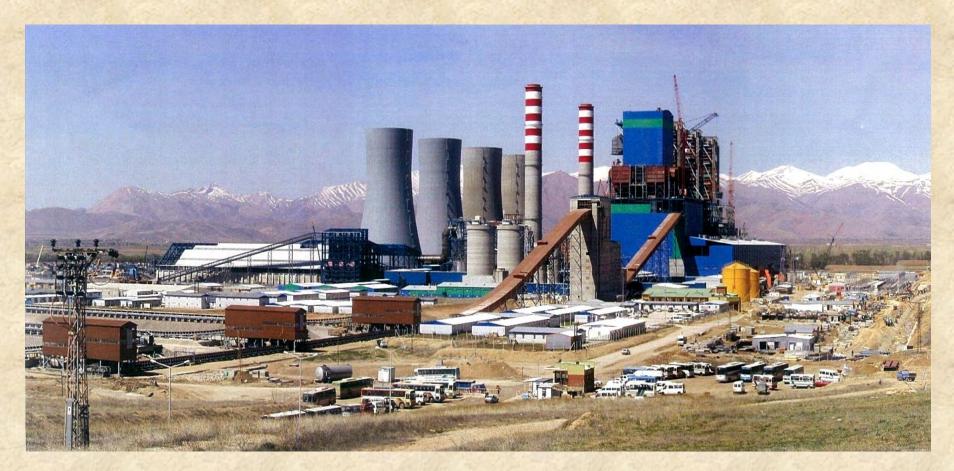

Project: 4 x 360 MW Afşin-Elbistan B Thermal Power Plant, Kahramanmaraş, TURKEY Client: Gama-Tekfen-Tokar J.V.

Scope: Foundations of Boiler House, Bunker Building, Electrofilters, Stack and Concrete Superstructure of Bunker House

Project: Lime Furnaces for SODA Factory, Mersin, TURKEY Client: SODA Sanayii A.Ş. Scope: Civil works, manufacturing and installation of Lime Furnace

Project: 2x125 MW Combined Cycle Power Plant - Phase II, Mersin, TURKEY
Client: CAMİŞ Elektrik A.Ş., Nooter/Eriksen & GSD
Scope: Exhaust Stack, Stair Tower, Ladders, Platforms. Complete Mechanical Erection