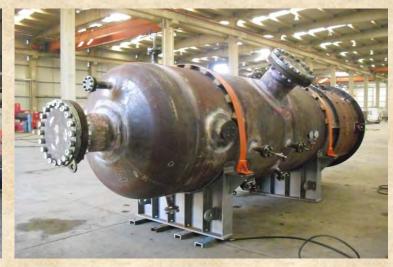

#### **SERVICES:**

- > HRSG casing & ducting, harp bundles (modules), exhaust & bypass stacks, diffusers, main structural steel, secondary steel structures (drum & silencer supports, stair towers, platforms, ladders, handrails, pipe supports, modules
- > Pressure vessels, storage tanks, process columns
- Prefabricated pipe spools, pressure piping
- Air Intake Systems
- Silencer & acoustical baffles
- > Industrial fans
- > Penstocks, gates, hydropower components